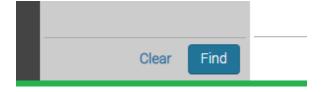

## Where can I find Registration Reports in CircuTree?

1. Login in to Circuitree and click on *Reports* in the upper left-hand corner of the screen.



2. Select from the drop-down Category you wish to run a report on.



3. Click the blue *Find* button at the bottom left corner of the screen.



## 4. Click the *View* for the report you wish pull.

|      | Id   | Category     | Y Name                            |
|------|------|--------------|-----------------------------------|
| View | -70  | Registration | New and Returning Registrants     |
| View | -71  | Registration | Non-Returning Attendees           |
| View | -216 | Registration | Photo Alpha List                  |
| View | -72  | Registration | Photo Shoot List                  |
| View | -108 | Registration | Registration Cancellation Details |
| View | -73  | Registration | Registration Letter - Child       |