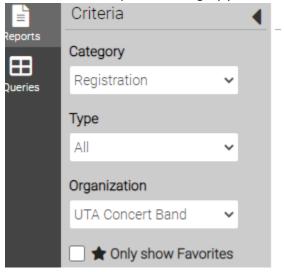

## Where can I find Registration Reports in CircuTree?

1. Login in to Circuitree and click on *Reports* in the upper left-hand corner of the screen.

2. Select from the drop-down Category you wish to run a report on.