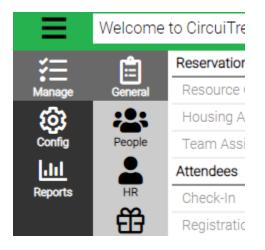

## Where can I find Registration Reports in CircuTree?

1. Login in to Circuitree and click on *Reports* in the upper left-hand corner of the screen.

2. Select from the drop-down Category you wish to run a report on.