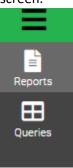

Where are the additional questions and attributes the participant filled out during the registration process?

1. Go to the *Reports* tab in the upper left corner of the screen

2. Click on the *Queries* Button and then click the blue *Find* button at the bottom left corner of the screen.