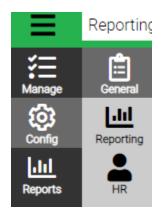

Where are the additional questions and attributes the participant filled out during the registration process?

1. Go to the *Reports* tab in the upper left corner of the screen

2. Click on the *Queries* Button and then click the blue *Find* button at the bottom left corner of the screen.