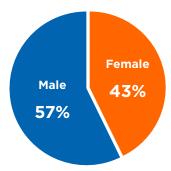

### **Spring 2021 Student Gender**

3,373 | Male

**2,552** | Female

258 | Veterans

214 | Military Connected