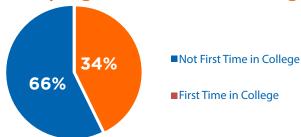

#### **Spring 2021 First Time in College (FTIC)**

2,034 | First Time in College (FTIC) Students