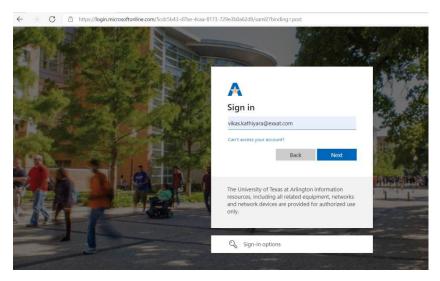

## Log in procedure.

- 1. To log in to Exxat, please visit steps.exxat.com
- 2. Enter your UTA email address as your username and click next

| 0                                |
|----------------------------------|
|                                  |
| ot supported.<br>i browser for a |
|                                  |
|                                  |

3. After clicking next, you will be redirected to the UTA log on screen. Please enter your UTA username and password.

4. Once you enter your UTA username/password, you will be redirected to your Exxat dashboard.