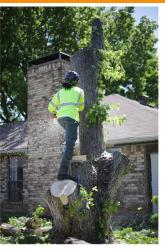

#### TREE REMOVAL

If you have a dead or hazardous tree, we have trained and equipped professionals to remove your tree in the safest most efficient way possible.