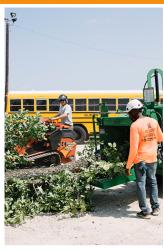

#### STUMP GRINDING

After a tree is removed, we have the equipment to grind the stump down six to eight inches below ground level to remove the root system.

We work with amazing reforestation partners around the world that need your support to help get trees in the ground.