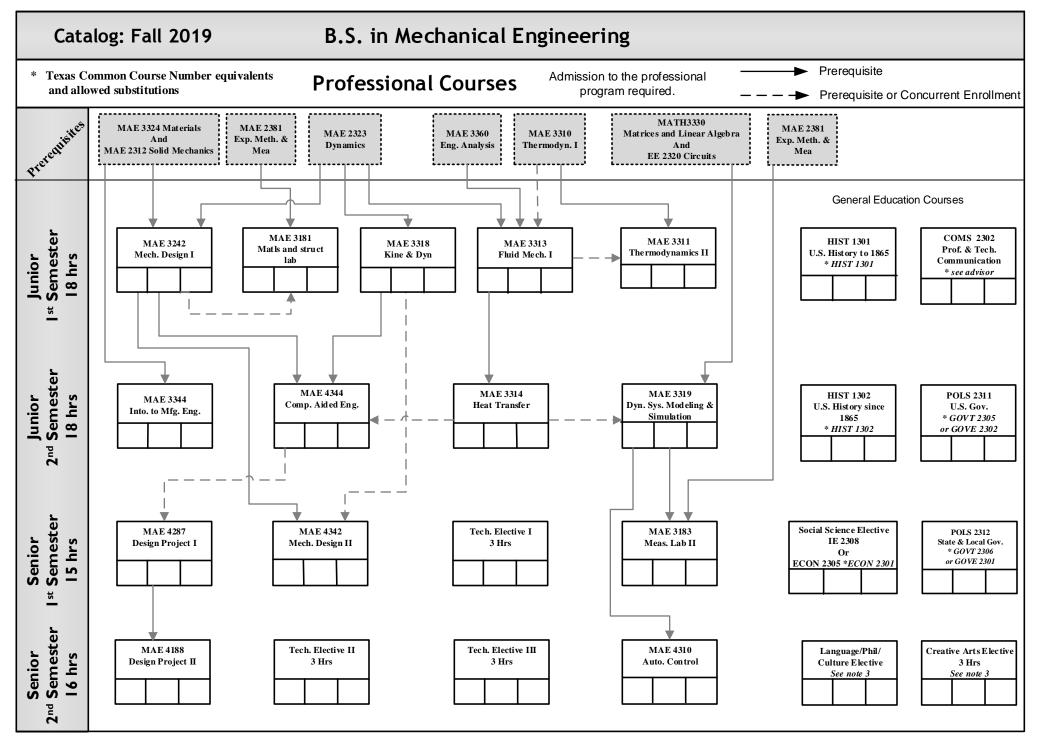

Note 2: Beginning with the Fall 2018 catalog, TCCN course numbers ENGR 2305 and ENGR 2332 will be transferred toward the ME degree plan. ENGR 2305 will substitute for EE 2320 in the ME degree plan.

Note 3. Any UTA course which satisfies the UTA core curriculum for the Language/Phil/Culture or Creative Arts subject area is accepted. Many have TCCN equivalents. See UTA MAE advisor.