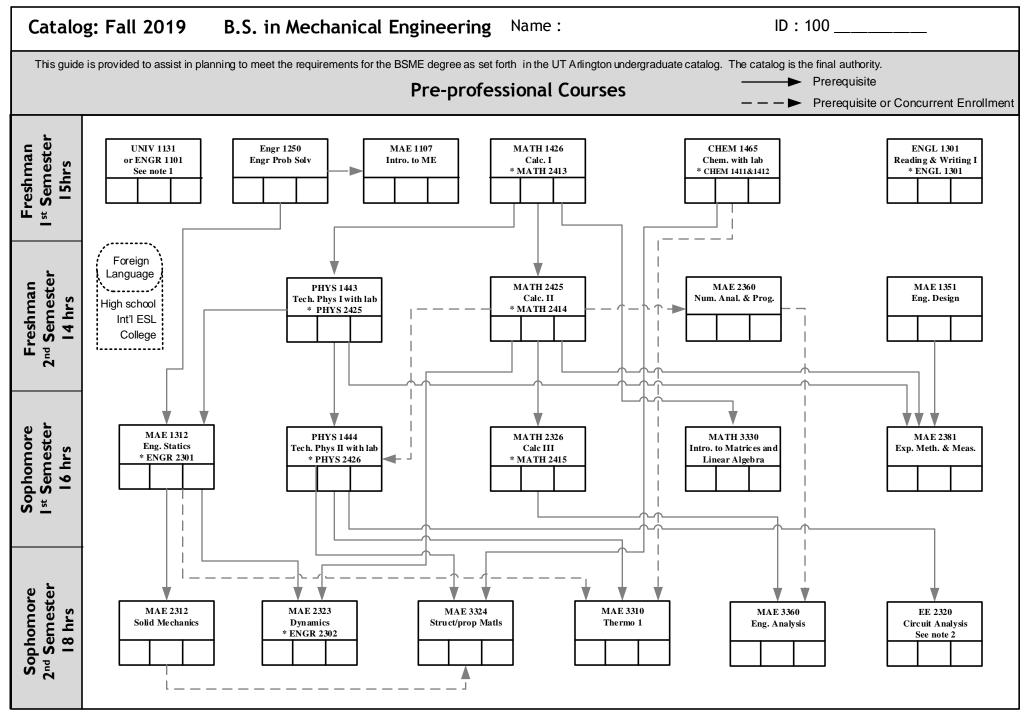

\* Texas Common Course Number (TCCN) equivalents. Students may transfer all courses shown with TCCN equivalents.

Note 1: Students admitted as Freshmen must take UNIV 1131, Students admitted as Transfer must take ENGR 1101.

Note 2: Beginning with the Fall 2018 catalog, TCCN course numbers ENGR 2305 and ENGR 2332 will be transferred toward the ME degree plan. ENGR 2305 will substitute for EE 2320 in the ME degree plan.

Note 3. Any UTA course which satisfies the UTA core curriculum for the Language/Phil/Culture or Creative Arts subject area is accepted. Many have TCCN equivalents. See UTA MAE advisor.