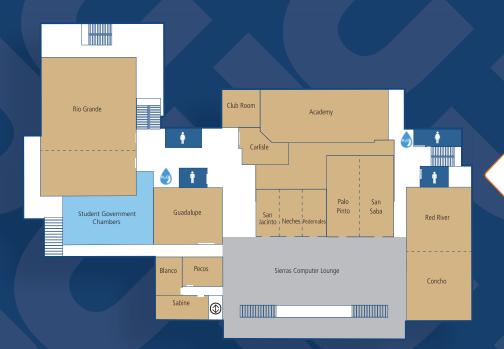

## UPPER LEVEL

SIERRAS LOUNGE **COMPUTER LAB MEETING ROOMS** STUDENT GOVERNMENT CHAMBERS