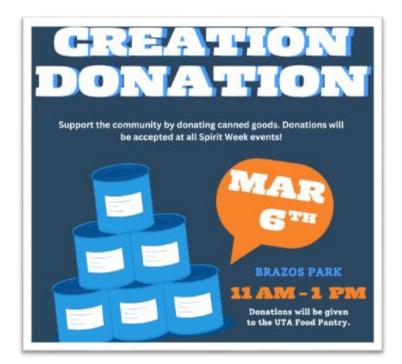

| Event                       | Semester | Participant Reach (approx) |
|-----------------------------|----------|----------------------------|
| Training Day                | Fall     | 500                        |
| Activity Fair Day & Cookout | Fall     | 4,500                      |
| Student Organization Fair 1 | Fall     | 500                        |
| Student Organization Fair 2 | Fall     | 500                        |
| Chalk the Mall              | Fall     | 500                        |
| Summit                      | Spring   | 200                        |
| Activity Fair Day           | Spring   | 2,500                      |
| Student Organization Fair 3 | Spring   | 500                        |
| Creation Donation           | Spring   | 250                        |
| Student Organization Fair 4 | Spring   | 500                        |