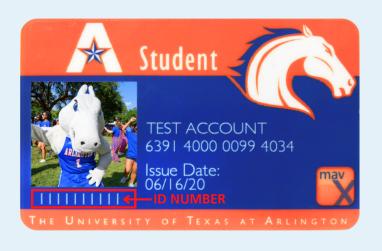

# WHAT DO I NEED TO COMPLETE?

Once you have clicked your link and are on the first page enter your 10 digits student ID#. You can find it on your MyMav ID under your picture